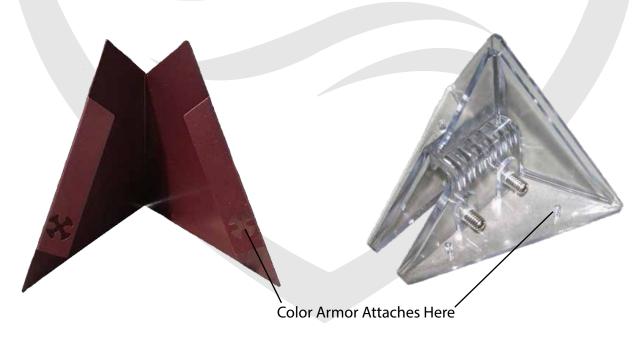

Color Armor is our patent-pending snow guard cover that is made from the exact same material as the roof. It allows you to cover a functional polycarbonate snow guard with an attractive outer shell that perfectly matches the roof material, texture, and color. Color Armor weathers at the same rate as the roof which provides a perfect match forever. This exclusive technology gives you the ability to take advantage of the benefits of both styles of snow guards. This product combined with the polycarbonate base of either the Rib Guard or Panel Guard gives you all the strength, size, and functionality that you look for in a polycarbonate snow guard and adds an easy snap-on cover to give you the striking look of metal that will last for the life of the roof. Color Armor can be made from virtually any metal roofing material and in any color. It is available in copper, lead coated copper, zinc, steel, aluminum, galvalume, and in many more options.

Color Armor is our unique, patent-pending snow guard cover that is made from the exact same material as the roof. This new product gives you the ability to cover polycarbonate snow stops with an attractive outer shell that matches the roofs color. Color Armor can be made from virtually any metal roofing material and powder coated in any color for a flawless match that lasts the lifetime of the roof