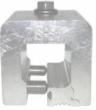

## **General Features of S-5! Metal Roof Clamps**

## >Structural 6000 series aluminum or brass attachment clamp

- -Aluminum roof clamps are compatible with most common metal roofing materials excluding copper -S-5-B is a brass roof clamp compatible with copper paneling.
- >All hardware is 300 series stainless steel (excluding S-5-K700, S-5-K Grip Snow, S-5-T2)
- >Commercial grade standing seam roof mount
- >Round-pointed set screws (excluding S-5-K700, S-5-K Grip Snow, S-5-T2)
  - -Will not penetrate through roof seams or panels
    - +Will not penetrate the weathering membrane of the roof
    - +Will not damage the protective Galvalume coatings of steel panels
  - -Will not cause scoring which can lead to roof material fracture or premature corrosion, including rust
  - -Only minor dimpling of panel seams
  - -Will not void roof warranty
- >Does not used sealers or adhesives
- >Zero penetration technology
- >Has been tested for load-to-failure results on most major brands and profiles of standing seam roofing
- >Holding strength is unmatched in the industry
- >Used in heavy-duty applications

S-5-B

S-5-H90

S-5-N1.5

S-5-Q

S-5-S

S-5-T

S-5-U

Phone: 1-888-976-6744 Fax: 208-524-1041 3968 E. Sunnyside Rd. #3A Ammon, ID 83406