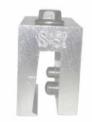

## **General Features of S-5! Metal Roof Clamps**

## >Structural 6000 series aluminum or brass attachment clamp

- -Aluminum roof clamps are compatible with most common metal roofing materials excluding copper -S-5-B is a brass roof clamp compatible with copper paneling.
- >All hardware is 300 series stainless steel (excluding S-5-K700, S-5-K Grip Snow, S-5-T2)
- >Commercial grade standing seam roof mount
- >Round-pointed set screws (excluding S-5-K700, S-5-K Grip Snow, S-5-T2)
  - -Will not penetrate through roof seams or panels
    - +Will not penetrate the weathering membrane of the roof
    - +Will not damage the protective Galvalume coatings of steel panels
  - -Will not cause scoring which can lead to roof material fracture or premature corrosion, including rust
  - -Only minor dimpling of panel seams
  - -Will not void roof warranty
- >Does not used sealers or adhesives
- >Zero penetration technology
- >Has been tested for load-to-failure results on most major brands and profiles of standing seam roofing
- >Holding strength is unmatched in the industry
- >Used in heavy-duty applications

S-5-B

S-5-H90

S-5-N1.5

S-5-Q

S-5-S

S-5-T

S-5-U

Phone: 1-888-976-6744 Fax: 208-524-1041 3968 E. Sunnyside Rd. #3A Ammon, ID 83406