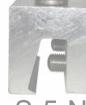

## **General Features of S-5! Metal Roof Clamps**

## >Structural 6000 series aluminum or brass attachment clamp

- -Aluminum roof clamps are compatible with most common metal roofing materials excluding copper -S-5-B is a brass roof clamp compatible with copper paneling.
- >All hardware is 300 series stainless steel (excluding S-5-K700, S-5-K Grip Snow, S-5-T2)
- >Commercial grade standing seam roof mount
- >Round-pointed set screws (excluding S-5-K700, S-5-K Grip Snow, S-5-T2)
  - -Will not penetrate through roof seams or panels
    - +Will not penetrate the weathering membrane of the roof
    - +Will not damage the protective Galvalume coatings of steel panels
  - -Will not cause scoring which can lead to roof material fracture or premature corrosion, including rust
  - -Only minor dimpling of panel seams
  - -Will not void roof warranty
- >Does not used sealers or adhesives
- >Zero penetration technology
- >Has been tested for load-to-failure results on most major brands and profiles of standing seam roofing
- >Holding strength is unmatched in the industry
- >Used in heavy-duty applications

S-5-B

S-5-H90

S-5-N1.5

S-5-Q

S-5-S

S-5-T

S-5-U

Phone: 1-888-976-6744 Fax: 208-524-1041 3968 E. Sunnyside Rd. #3A Ammon, ID 83406