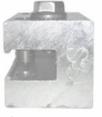

## **General Features of S-5! Metal Roof Clamps**

## >Structural 6000 series aluminum or brass attachment clamp

- -Aluminum roof clamps are compatible with most common metal roofing materials excluding copper -S-5-B is a brass roof clamp compatible with copper paneling.
- >All hardware is 300 series stainless steel (excluding S-5-K700, S-5-K Grip Snow, S-5-T2)
- >Commercial grade standing seam roof mount
- >Round-pointed set screws (excluding S-5-K700, S-5-K Grip Snow, S-5-T2)
  - -Will not penetrate through roof seams or panels
    - +Will not penetrate the weathering membrane of the roof
    - +Will not damage the protective Galvalume coatings of steel panels
  - -Will not cause scoring which can lead to roof material fracture or premature corrosion, including rust
  - -Only minor dimpling of panel seams
  - -Will not void roof warranty
- >Does not used sealers or adhesives
- >Zero penetration technology
- >Has been tested for load-to-failure results on most major brands and profiles of standing seam roofing
- >Holding strength is unmatched in the industry
- >Used in heavy-duty applications

S-5-B

S-5-H90

S-5-N1.5

S-5-Q

S-5-S

S-5-T

S-5-U

Phone: 1-888-976-6744 Fax: 208-524-1041 3968 E. Sunnyside Rd. #3A Ammon, ID 83406